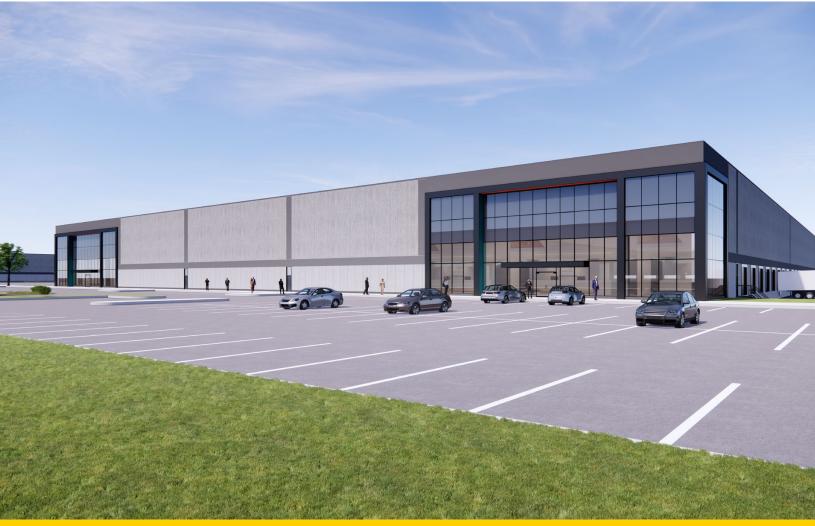

#### INDUSTRIAL

18574 WOODBINE AVENUE EAST GWILLIMBURY, ONTARIO

145 ACRES DEVELOPABLE

- **1.9 MILLION SQ. FT.** OF PRIME BUILDING SPACE
- UP TO 850,000 SQ. FT.

| DEMOGRAPHIC DATA      | 0-5 KM    |
|-----------------------|-----------|
| Total Population      | 134,193   |
| Total Households      | 43,857    |
| Avg. Household Income | \$128,395 |
| Daytime Population    | 124,005   |