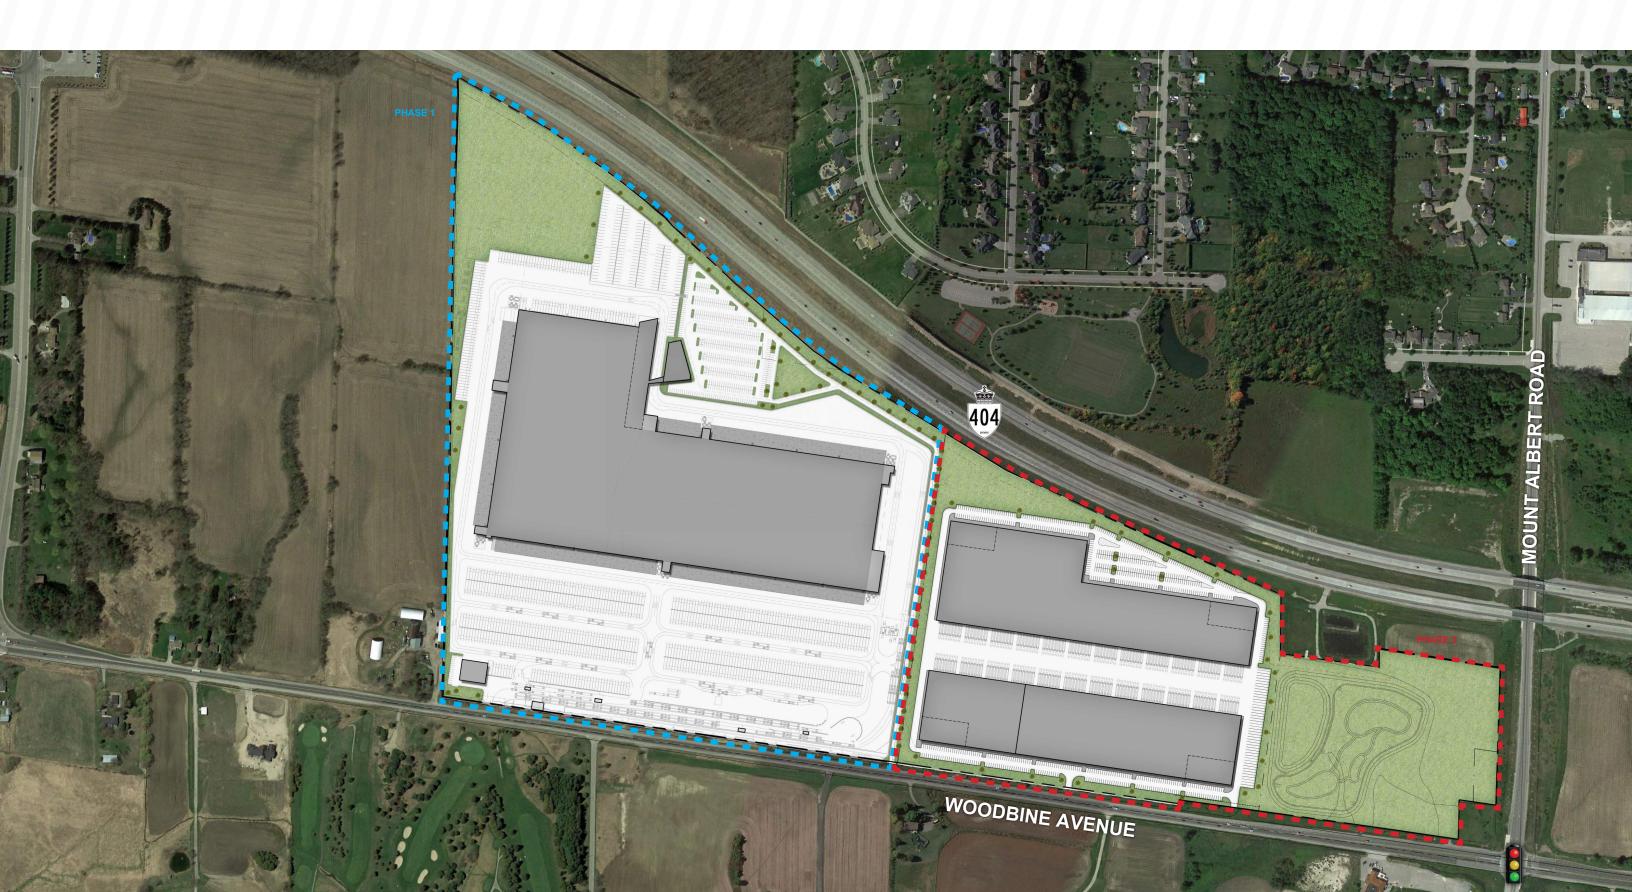

#### INDUSTRIAL

18574 WOODBINE AVENUE EAST GWILLIMBURY, ONTARIO

145 ACRES DEVELOPABLE

- **1.9 MILLION SQ. FT.** OF PRIME BUILDING SPACE
- UP TO 850,000 SQ. FT.

| DEMOGRAPHIC DATA      | 0-5 KM    |
|-----------------------|-----------|
| Total Population      | 134,193   |
| Total Households      | 43,857    |
| Avg. Household Income | \$128,395 |
| Daytime Population    | 124,005   |