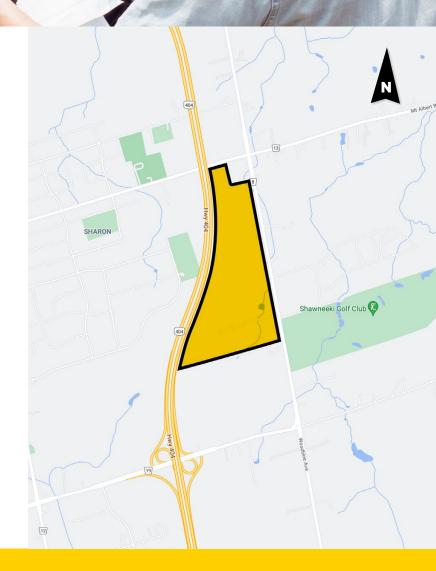

#### INDUSTRIAL

18574 WOODBINE AVENUE EAST GWILLIMBURY, ONTARIO

145 ACRES DEVELOPABLE

- **1.9 MILLION SQ. FT.** OF PRIME BUILDING SPACE
- UP TO 850,000 SQ. FT.

| DEMOGRAPHIC DATA      | 0-5 KM    |
|-----------------------|-----------|
| Total Population      | 134,193   |
| Total Households      | 43,857    |
| Avg. Household Income | \$128,395 |
| Daytime Population    | 124,005   |