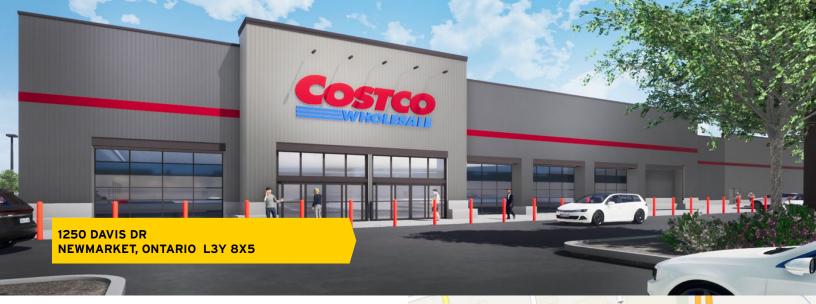

## HIGHWAY 404 & DAVIS DRIVE

NEWMARKET | ONTARIO | CANADA

PROJECT SIZE 300,000 SQ. FT.

29.98 ACRES DEVELOPABLE VARIOUS UNIT SIZES AVAILABLE

PHASE 1 COMPLETE PHASE 2 FALL 2024

| DEMOGRAPHIC DATA      | 0-5 KM    |
|-----------------------|-----------|
| Total Population      | 66,648    |
| Total Households      | 23,568    |
| Avg. Household Income | \$135,667 |
| Daytime Population    | 73,502    |