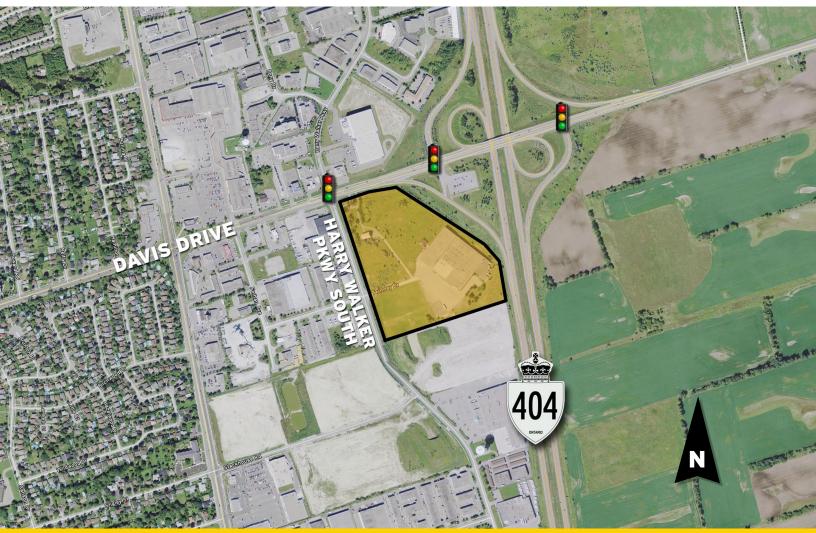

## HIGHWAY 404 & DAVIS DRIVE

NEWMARKET I ONTARIO I CANADA

RETAIL

## HIGHWAY 404 & DAVIS DRIVE

NEWMARKET | ONTARIO | CANADA

PROJECT SIZE 300,000 SQ. FT.

29.98 ACRES DEVELOPABLE VARIOUS UNIT SIZES AVAILABLE

PHASE 1 COMPLETE PHASE 2 FALL 2024

| DEMOGRAPHIC DATA      | 0-5 KM    |
|-----------------------|-----------|
| Total Population      | 66,648    |
| Total Households      | 23,568    |
| Avg. Household Income | \$135,667 |
| Daytime Population    | 73,502    |