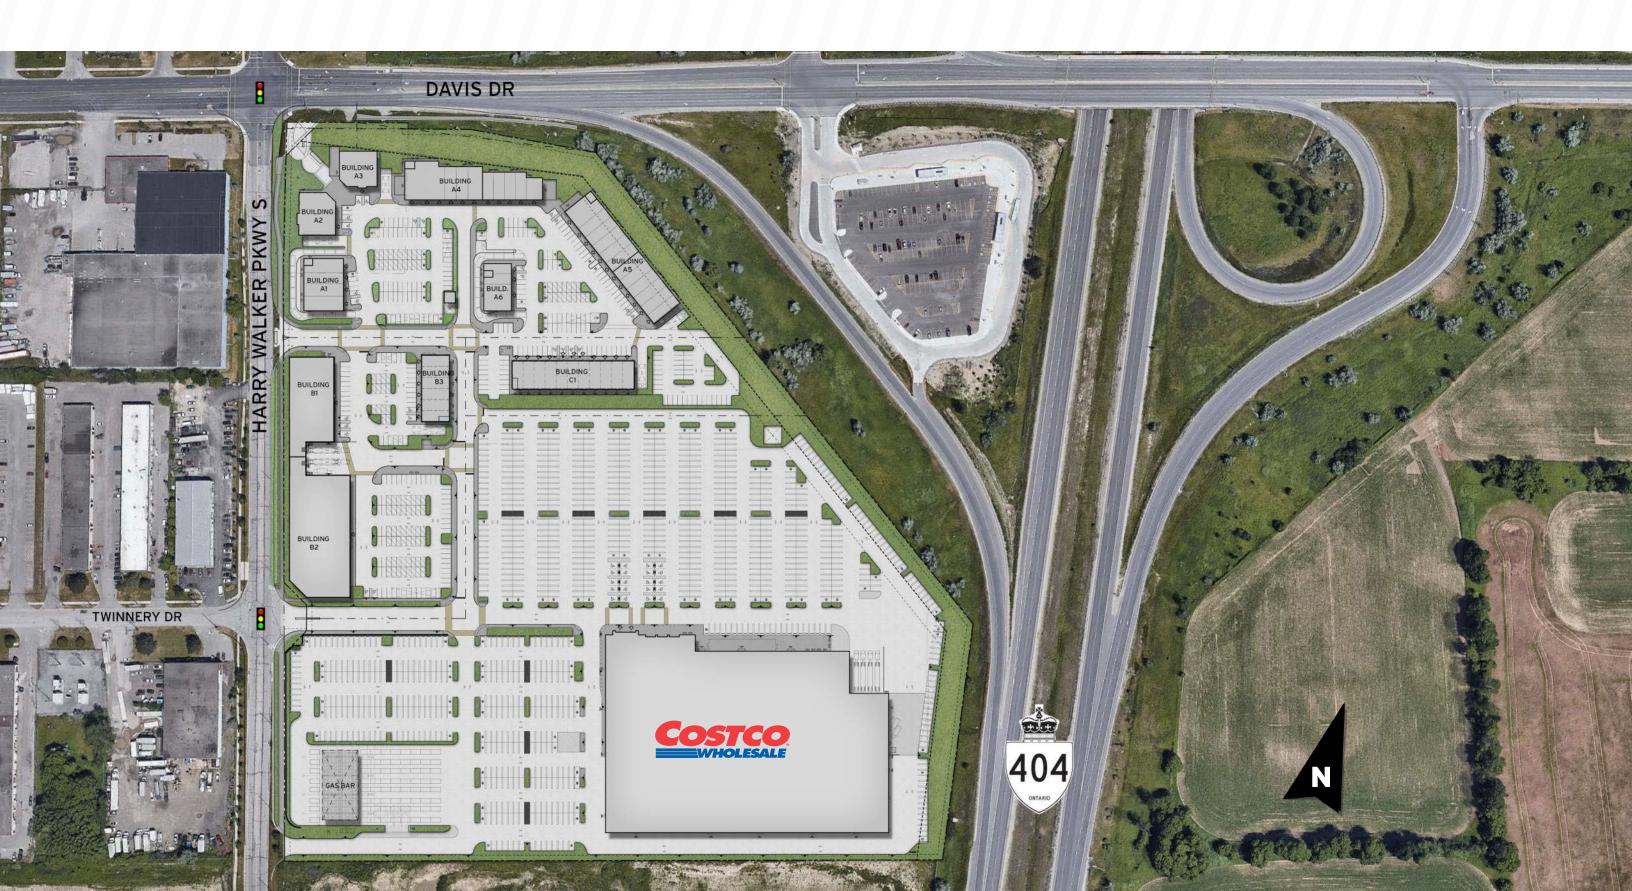

## HIGHWAY 404 & DAVIS DRIVE

NEWMARKET | ONTARIO | CANADA

PROJECT SIZE 300,000 SQ. FT.

29.98 ACRES DEVELOPABLE VARIOUS UNIT SIZES AVAILABLE

PHASE 1 COMPLETE PHASE 2 FALL 2024

| DEMOGRAPHIC DATA      | 0-5 KM    |
|-----------------------|-----------|
| Total Population      | 66,648    |
| Total Households      | 23,568    |
| Avg. Household Income | \$135,667 |
| Daytime Population    | 73,502    |