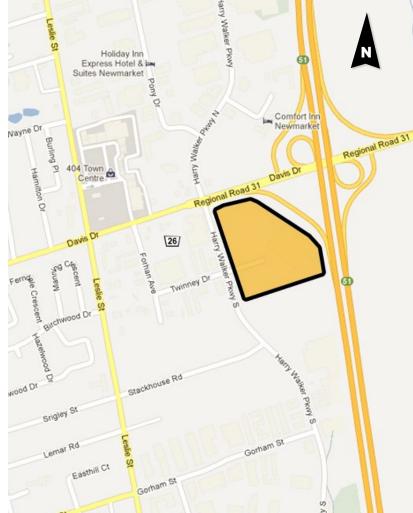

## HIGHWAY 404 & DAVIS DRIVE

NEWMARKET I ONTARIO I CANADA

RETAIL

## HIGHWAY 404 & DAVIS DRIVE

NEWMARKET | ONTARIO | CANADA

PROJECT SIZE 300,000 SQ. FT.

29.98 ACRES DEVELOPABLE VARIOUS UNIT SIZES AVAILABLE

PHASE 1 COMPLETE PHASE 2 FALL 2024

| DEMOGRAPHIC DATA      | 0-5 KM    |
|-----------------------|-----------|
| Total Population      | 66,648    |
| Total Households      | 23,568    |
| Avg. Household Income | \$135,667 |
| Daytime Population    | 73,502    |